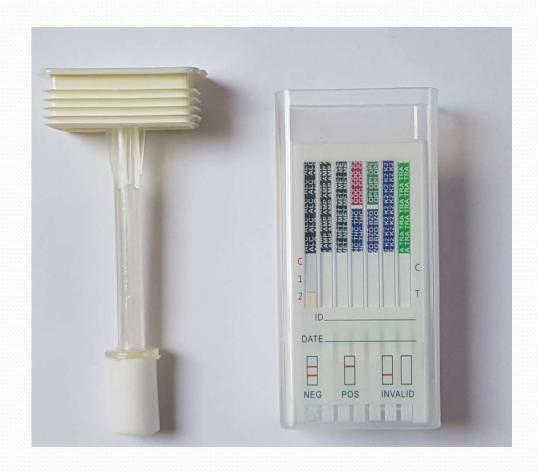

## Saliva Drug Panel

- Drugs of Abuse Test
- Methamphetamines/Ecstasy (ME)
- Cannabis (THC)
- Cocaine (COC)
- Amphetamines (AMP)
- Opiates (OPI)
- Benzodiazepines (BZO)
- Tramadol (TRA)
- Spice/K2 (Synthetic Cannabis)

### 8 Panel Test

Each individual test strip will indicate a presumptive "positive" result for that particular drug.

If no control line "C" is formed then the test is not useable.

Most common issue is storing the test kits in too high a storage area. Do not keep the kit in your car.

## 8 Panel Test

Each individual test strip will indicate a presumptive "positive" result for that particular drug.

If no control line "C" is formed then the test is not useable.

Most common issue is storing the test kits in too high a storage area.

# 8 Test Plus Alcohol Foil Pouch

#### Alcohol

Amphetamine

Methamphetamine/MDMA

Cocaine

THC (Cannabis)

**Opiates** 

Benzodiazepines

K2 – Spice

Tramadol