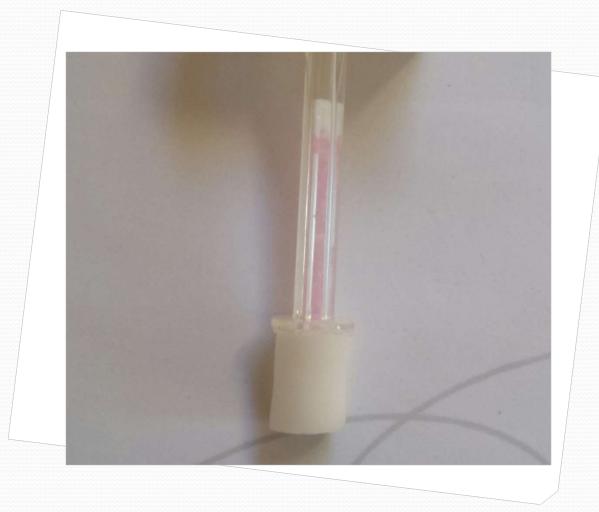

## **Collection Swab**

One millilitre of oral fluid is collected

This volume is needed to make the test work

Insufficient volume will prevent ALL of the test control lines being formed

Some donors have "dry mouth" so it may take 5 minutes to collect sufficient volume.

Swab shaft will turn pink when an adequate amount is collected