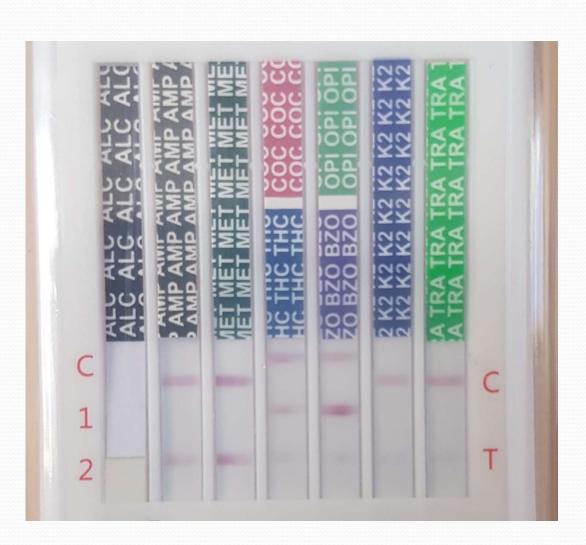

## 8 Drugs on 5 Strips

Alcohol Strip on the Left – No Control Line

AMP Single Strip

Methamp Single Strip

THC and COC Double Strip

Benzo and Opiate Double Strip

K2 Single Strip

Tramadol Single Strip