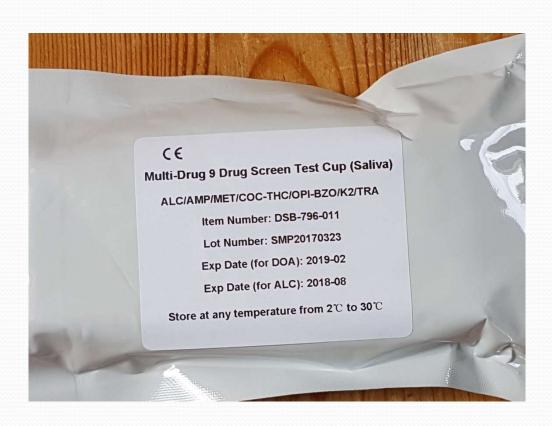

# 8 Test Plus Alcohol Foil Pouch

#### Alcohol

Amphetamine

Methamphetamine/MDMA

Cocaine

THC (Cannabis)

**Opiates** 

Benzodiazepines

K2 – Spice

Tramadol