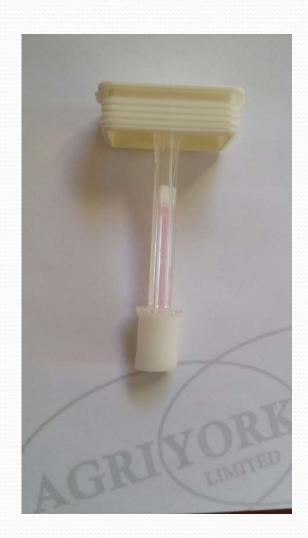

## **Collection Swab**

One millilitre of oral fluid is collected

This volume is needed to make the test work

Insufficient volume will prevent ALL of the test control lines being formed

Some donors have "dry mouth" so it may take 5 minutes to collect sufficient volume.

Swab shaft will turn pink when an adequate amount is collected