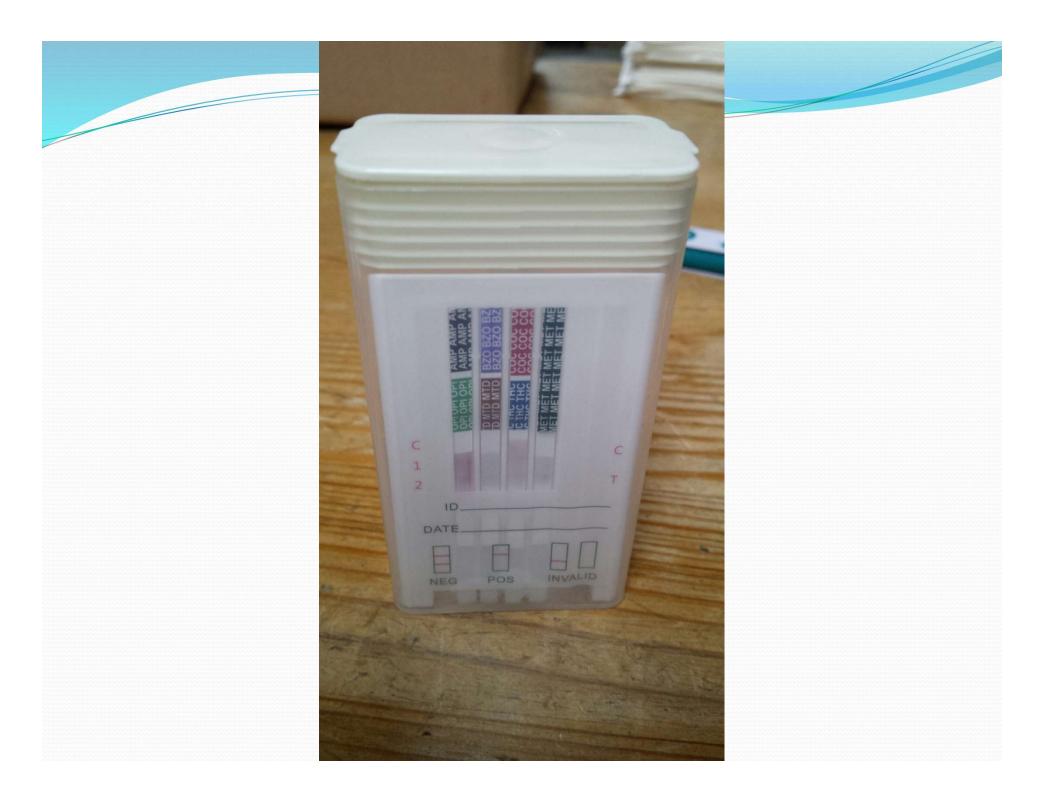

### 8 Panel Test

Each individual test strip will indicate a presumptive "positive" result for that particular drug.

If no control line "C" is formed then the test is not useable.

Most common issue is storing the test kits in too high a storage area. Do not keep the kit in your car.

## 8 Panel Test

Each individual test strip will indicate a presumptive "positive" result for that particular drug.

If no control line "C" is formed then the test is not useable.

Most common issue is storing the test kits in too high a storage area.

### Invalid

When possible, always let the donor confirm validity date and let the donor select the test pouch.

Two different dates as the alcohol test and drug tests are different.

Agriyork400 Ltd