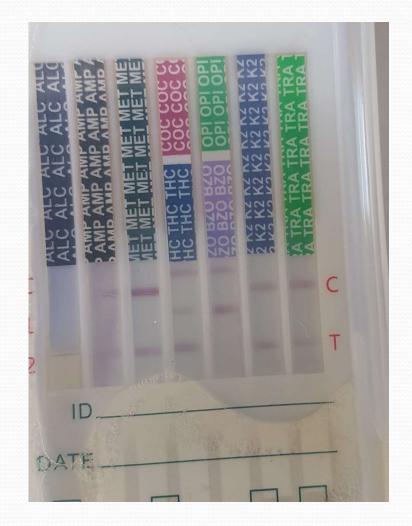

### 8 Panel Test

Each individual test strip will indicate a presumptive "positive" result for that particular drug.

If no control line "C" is formed then the test is not useable.

Most common issue is storing the test kits in too high a storage area. Do not keep the kit in your car.

## 8 Panel Test

Each individual test strip will indicate a presumptive "positive" result for that particular drug.

If no control line "C" is formed then the test is not useable.

Most common issue is storing the test kits in too high a storage area.

## 8 Drugs on 5 Strips

Alcohol Strip on the Left – No Control Line

AMP Single Strip

Methamp Single Strip

THC and COC Double Strip

Benzo and Opiate Double Strip

K2 Single Strip

Tramadol Single Strip